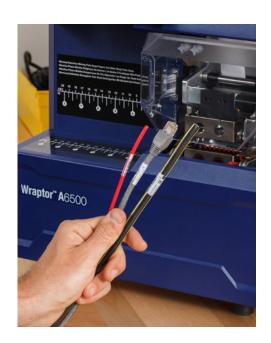

## Printer applicator cost savings calculator

Experience faster and easier wire and cable identification with the automated print-and-apply capabilities of the Wraptor A6500 Wrap Printer Applicator and the BradyPrinter A5500 Flag Printer Applicator. By combining both the printing and application of labels in one easy-to-use unit, these printer applicators turn a series of labor-intensive, inefficient tasks into a modern automated process.