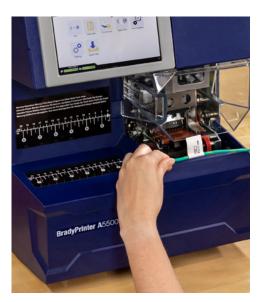

## Printer applicator cost savings calculator

Experience faster and easier wire and cable identification with the automated print-and-apply capabilities of the Wraptor A6500 Wrap Printer Applicator and the BradyPrinter A5500 Flag Printer Applicator. By combining both the printing and application of labels in one easy-to-use unit, these printer applicators turn a series of labor-intensive, inefficient tasks into a modern automated process.