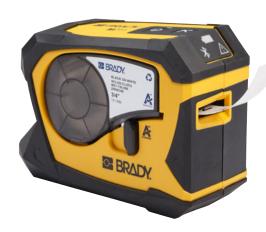

# **M211 Label Printer**

#### How does the M211 Label Printer work?

The M211 Label Printer is driven exclusively by the Brady Express Labels Mobile App. This app allows you to design and print labels for a variety of industrial applications.